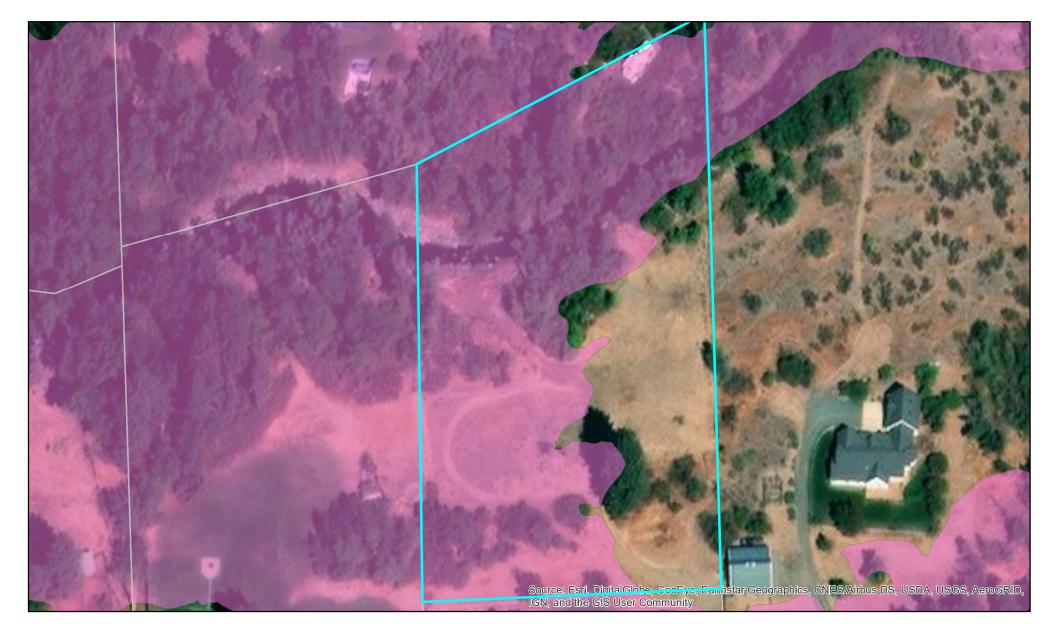

## Preliminary Floodplain Map Parcel 635033 (future regulatory map)

FLOODWAY

0.2 PCT ANNUAL CHANCE FLOOD HAZARD

SFHA - no baseflood elevation identified

SFHA - baseflood elevation established

SFHA - Zone AO

0 30 60 120 Feet

Disclaimer: Kittitas County makes every effort to produce and publish the most current and accurate information possible. No warranties, expressed or implied, are provided for the data provided, its use, or its interpretation. Kittitas County does not guarantee the accuracy of the material contained herein and is not responsible for any misuse or representations by others regarding this information or its derivatives.

Date: 2/3/2020 User Name: arden.thomas